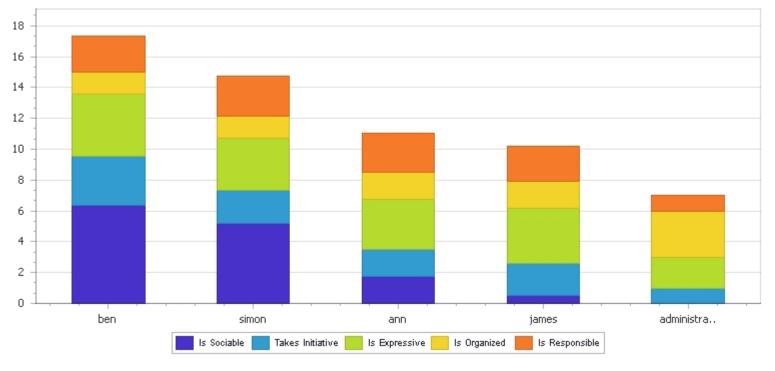

| Factors                    |             |                  |               |              |                |  |  |  |  |  |
|----------------------------|-------------|------------------|---------------|--------------|----------------|--|--|--|--|--|
| Email Address              | Is Sociable | Takes Initiative | Is Expressive | Is Organized | Is Responsible |  |  |  |  |  |
| ben@mardemo2.com           | 6.37        | 3.15             | 4.06          | 1.39         | 2.38           |  |  |  |  |  |
| simon@mardemo2.com         | 5.21        | 2.14             | 3.36          | 1.44         | 2.59           |  |  |  |  |  |
| ann@mardemo2.com           | 1.73        | 1.76             | 3.29          | 1.71         | 2.54           |  |  |  |  |  |
| james@mardemo2.com         | 0.55        | 2.03             | 3.56          | 1.75         | 2.31           |  |  |  |  |  |
| administrator@mardemo2.com | 0.00        | 1.00             | 2.00          | 3.00         | 1.00           |  |  |  |  |  |